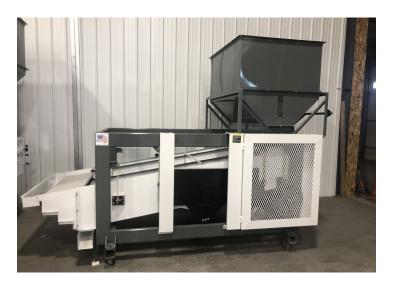

# **Two Air Stationary**

**Two Air Portable** 

**Specifications** 

Pre Cleaning Capacity 1000 - 2000 Bph

**Seed Cleaning Capacity** 400 - 800 Bph

P.O. Box 3167, Great Falls, MT 59403 Ph. 406-727-6514 | 1-800-977-6514 www.benchindustries.com