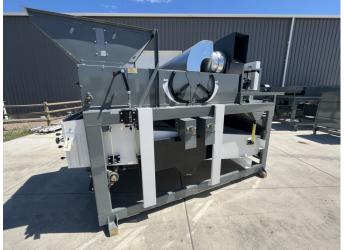

# 1-800-977-6514 406-727-6514

# **Introducing the NEW 108" LONG SCREEN MACHINE**

# Design Advantages:

- Largest most efficient screener per square ft. on the market today
- Screens can be replaced easily for different types of cleaning.
- UNLIMITED SCREEN CHOICES
- 4 Possible cuts for sizing and customizing cleaning operations
- Aggressive design enables handling of rough materials.
- Variable Speed and Pitch for better screening control
- Customization of Air to be: no air, single air, or top bottom air.
- Options include the following: Intake hopper and extension, fan mount and air transition, cyclone, screenings collection spout, screenings auger, air liftings cross auger, clean grain spout, motors, electrical panel w/VFD, screen storage box, Etc.





#### Other Features:

- Gentle vibratory feeder for 0% damage to crops.
- Option of different feeding systems for wider variety of cleaning options
- Economical Maintenance All standard bearings and replacement parts.
  - Wide 54" screen can be integrated with other cleaners.
    - · Counterbalanced for smooth operation.
      - Each Screen Deck is 54" x 108"
- All steel construction Suitable for variety of commodities like recycling and other abrasive products.

P.O. Box 3167, Great Falls, MT 59403 Ph. 406-727-6514 or 1-800-977-6514

www.benchindustries.com

# **No Air Stationary**



**One Air Portable** 



# **Two Air Stationary**



**Two Air Portable** 



**Specifications** 

Pre Cleaning Capacity 1000 - 2000 Bph

**Seed Cleaning Capacity** 400 - 800 Bph

P.O. Box 3167, Great Fa