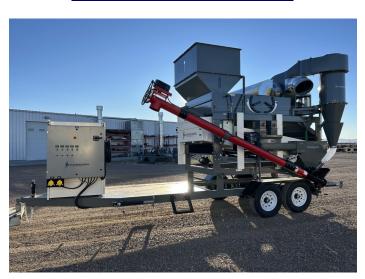

pout, screenings auger, air liftings cross auger, clean grain spout, motors, electrical panel w/VFD, screen storage box, Etc.





#### Other Features:

- Gentle vibratory feeder for 0% damage to crops.
- Option of different feeding systems for wider variety of cleaning options
- Economical Maintenance All standard bearings and replacement parts.
  - Wide 54" screen can be integrated with other cleaners.
    - · Counterbalanced for smooth operation.
      - Each Screen Deck is 54" x 108"
- All steel construction Suitable for variety of commodities like recycling and other abrasive products.

P.O. Box 3167, Great Falls, MT 59403 Ph. 406-727-6514 or 1-800-977-6514

www.benchindustries.com

# **No Air Stationary**



**One Air Portable** 



# **Two Air Stationary**



**Two Air Portable** 



**Specifications** 

Pre Cleaning Capacity 1000 - 2000 Bph

**Seed Cleaning Capacity** 400 - 800 Bph

P.O. Box 3167, Great Falls, MT 59403 Ph. 406-727-6514 | 1-800-977-6514 www.benchindustries.com