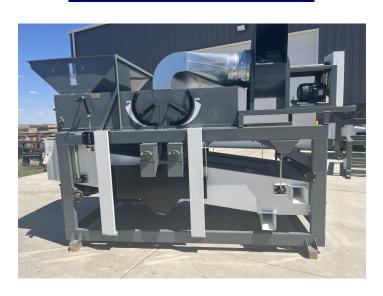

, screenings collection spout, screenings auger, air liftings cross auger, clean grain spout, motors, electrical panel w/VFD, screen storage box, Etc.





#### Other Features:

- Gentle vibratory feeder for 0% damage to crops.
- Option of different feeding systems for wider variety of cleaning options
- Economical Maintenance All standard bearings and replacement parts.
  - Wide 54" screen can be integrated with other cleaners.
    - · Counterbalanced for smooth operation.
      - Each Screen Deck is 54" x 108"
- All steel construction Suitable for variety of commodities like recycling and other abrasive products.

P.O. Box 3167, Great Falls, MT 59403 Ph. 406-727-6514 or 1-800-977-6514

www.benchindustries.com

# **No Air Stationary**



**One Air Portable** 



# **Two Air Stationary**



**Two Air Portable** 



**Specifications** 

Pre Cleaning Capacity 1000 - 2000 Bph

**Seed Cleaning Capacity** 400 - 800 Bph

P.O. Box 3167, Great Falls, MT 59403 Ph. 406-727-6514 | 1-800-977-6514 www.benchindustries.com