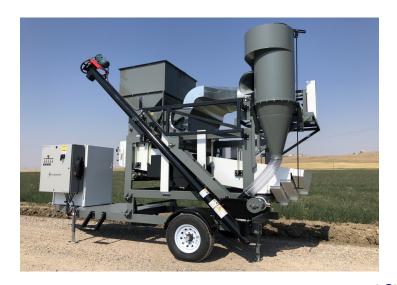

# **Two Air Stationary**

**Two Air Portable** 

**Specifications** 

Pre Cleaning Capacity 1000 - 2000 Bph

**Seed Cleaning Capacity** 400 - 800 Bph

P.O. Box 3167, Great Falls, MT 59403 Ph. 406-727-6514 | 1-800-977-6514 www.benchindustries.com