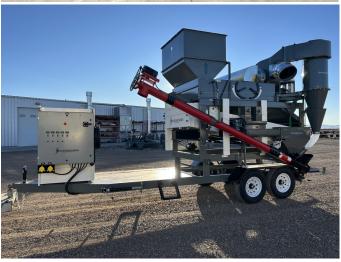

# 1-800-977-6514 406-727-6514

# **Introducing the NEW 108" LONG SCREEN MACHINE**

# Design Advantages:

- Largest most efficient screener per square ft. on the market today
- Screens can be replaced easily for different types of cleaning.
- UNLIMITED SCREEN CHOICES
- 4 Possible cuts for sizing and customizing cleaning operations
- Aggressive design enables handling of rough materials.
- Variable Speed and Pitch for better screening control
- Customization of Air to be: no air, single air, or top bottom air.
- Options include the following: Intake hopper and extension, fan mount and air transition, cyclone, screenings collection spout, screenings auger, air liftings cross auger, clean grain spout, motors, electrical panel w/VFD, screen storage box, Etc.





#### Other Features:

- Gentle vibratory feeder for 0% damage to crops.
- Option of different feeding systems for wider variety of cleaning options
- Economical Maintenance All standard bearings and replacement parts.
  - Wide 54" screen can be integrated with other cleaners.
    - · Counterbalanced for smooth operation.
      - Each Screen Deck is 54" x 108"
- All steel construction Suitable for variety of commodities like recycling and other abrasive products.

P.O. Box 3167, Great Falls, MT 59403 Ph. 406-727-6514 or 1-800-977-6514

www.benchindustries.com

# **No Air Stationary**



**One Air Portable** 



# **Two Air Stationary**



**Two Air Portable** 



**Specifications** 

Pre Cleaning Capacity 1000 - 2000 Bph

**Seed Cleaning Capacity** 400 - 800 Bph

P.O. Box 3167, Great Fall